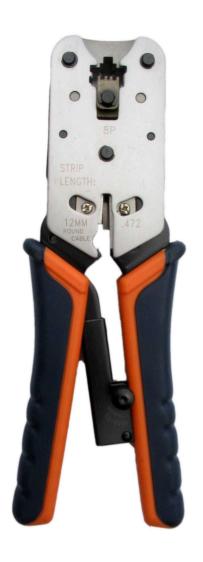

## **Pro Ratchet Crimp Tool**

Part Number: E8025

Professional crimping tool. Complete with crimping die to suit RJ45 plugs.

Full cycle mechanism with quick ratchet release.

Built in Round Cable Cutter and Stripper.

**Crimp Die Sizes:** 8P8C / RJ45

Suitable Cable Types: Solid or Stranded UTP / STP

**Length:** 192mm (7.6")

**Weight:** 390g

Materials:

Jaw: Carbon Steel Frame in Black Oxide Finish Handle: PP insulation grip handle for comfort and

maximum crimping force